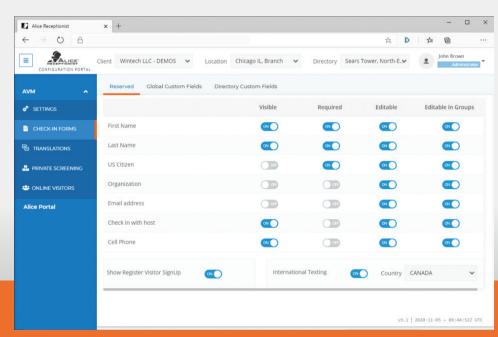

CONFIGURATION PORTAL STATE RECEPTIONS X +

ALICE Receptionist
Configuration Portal
gives customers access
to configure and manage
various aspects of the
Visitor Check-in process.

## SITE FEATURES

- > Configure Check-in Form fields, including user defined custom fields
- > Create and manage custom translations
- > Manage Visitor Screening features
  - US Consolidated Screening List
  - Customer defined Private Screening list
  - Visitor temperature checks
  - Face Mask checks
- > Manage employee notifications events
- > Manage Induction documents and videos